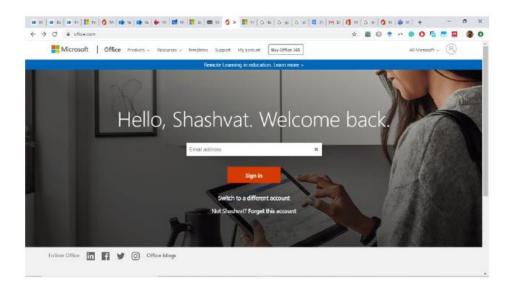

### Step 2: Joining Microsoft Teams

- 1. Go to <a href="https://www.office.com/">https://www.office.com/</a> and sign-in to your newly created Microsoft .edu account.
  - Enter your nitt.edu email address in the EMAIL ADDRESS field as shown in the image below.
  - Click on the Sign in button, this should bring a pop-up that asks for your password.
  - Enter your PASSWORD and complete your sign-in!