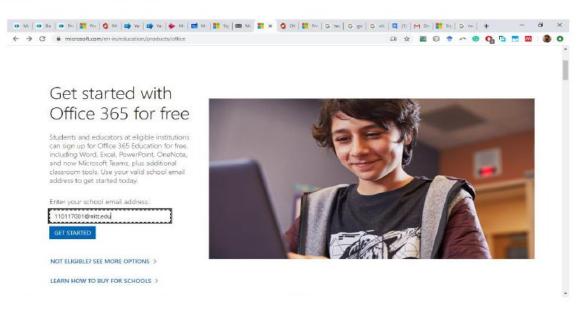

#### Step 1: Getting your free Office 365 Education Subscription

1. Visit <u>https://www.microsoft.com/en-in/education/products/office</u>

 If you are a student, enter your "<rollnumber>@nitt.edu" (e.g. 110117078@nitt.edu) in the 'Enter your school email address:' field and click "Get Started" If you are a teacher, enter your nitt.edu email ID (e.g. rkalyn@nitt.edu) in the 'Enter your school email address:' field and click "Get Started"