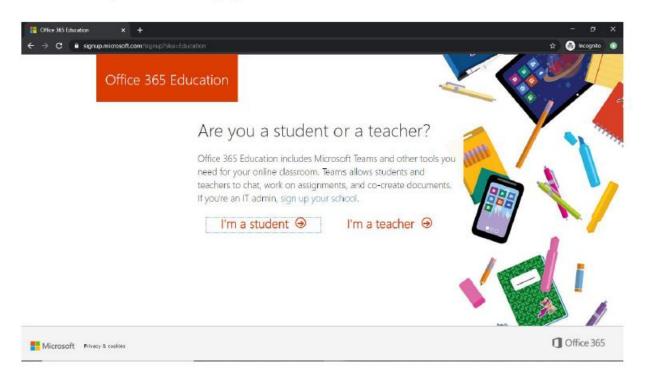

3. This will redirect you to another page. Click on "I'm a student" or "I'm a teacher" as relevant.