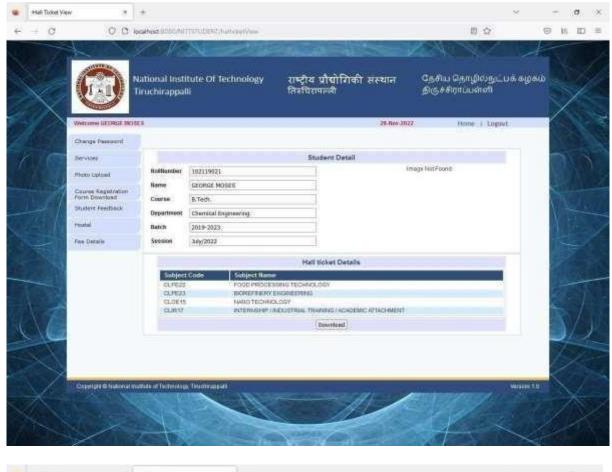

- 4. Repeat Steps from 2 to 3 until dropdown list becomes empty.
- 5. Click on 'View Hall Ticket' hyper link

|          | Feedback Subject Code                      | 3      | *                                               |             |                                                                             | ~                                           | - 15            | 1    | 97 - 1980) |
|----------|--------------------------------------------|--------|-------------------------------------------------|-------------|-----------------------------------------------------------------------------|---------------------------------------------|-----------------|------|------------|
| 6        | + 0 (                                      | 2 0    | localheat 0000/AITTSTUDENt/save5iud             | unt/andback |                                                                             | \$                                          |                 | 16 I | n =        |
|          | The second                                 | 5      | 1 Alexand                                       |             | NEW WEIT                                                                    | SHOW NO                                     |                 |      | 1          |
|          |                                            |        | National Institute Of Techno<br>Tiruchirappalli | logy        | राष्ट्रीय प्रौद्योगिकी संस्थान<br>तिरुपिरापलगै                              | தேசிய தொழில்நட்பக் கழக<br>திஞச்சிராப்புள்ளி |                 | 2    |            |
| <u> </u> | Weitennes Like                             | aut ta | OSEA                                            |             | - 28-Rev 2022                                                               | Home i Lopout                               |                 |      |            |
| 1        | Change Peer                                | mi     |                                                 |             |                                                                             | * Mandatory Fields                          |                 |      |            |
|          | Services                                   |        |                                                 |             | Feedback Success                                                            |                                             |                 |      |            |
| 2        | Photo Liplani                              |        |                                                 | • Feedbackh | ten been successfully Guintiber please seried and<br>bunned code to proceed | her                                         | Ν.              |      |            |
|          | Course Aage<br>Form Dousto<br>Student Feed |        |                                                 |             |                                                                             |                                             | VIV             |      |            |
| 6        |                                            |        |                                                 |             | View HallTicket                                                             |                                             | A               |      |            |
|          | Fee Outsite                                |        |                                                 |             |                                                                             |                                             | Participant and |      |            |
| No.      |                                            |        |                                                 |             |                                                                             |                                             |                 |      |            |
|          | Copelares                                  | istons | Invalue of Technology Thumpson                  |             |                                                                             | Wint 1                                      |                 | XX   |            |