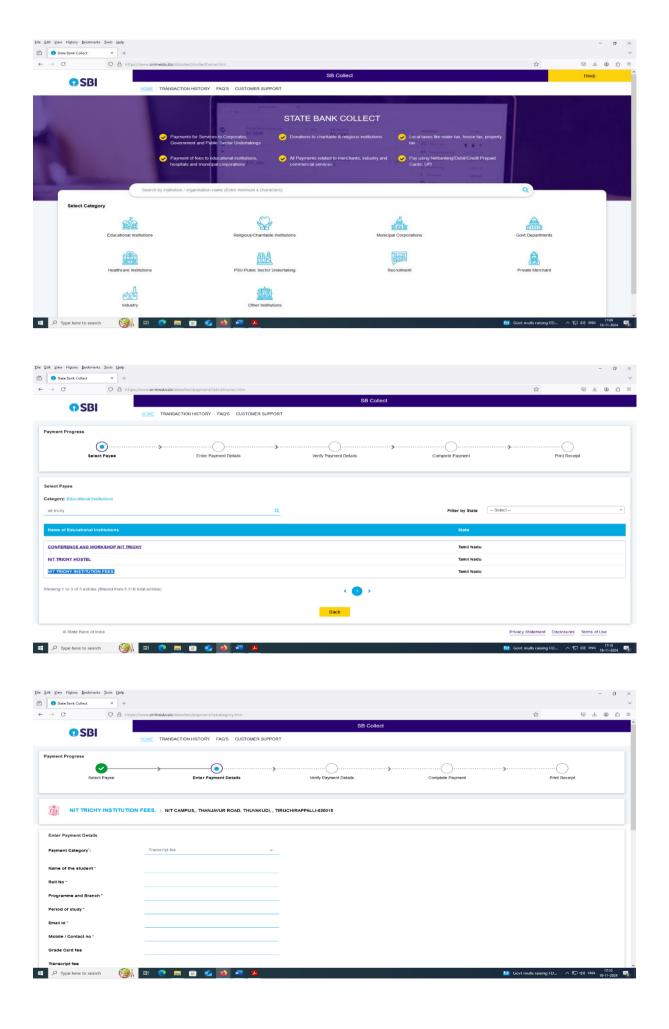

## (ACADEMIC RELATED DOCUMENTS)

| Academic    | : | https://www.nitt.edu/home/academics/academic documents/                                                                                                                                                                                                            |
|-------------|---|--------------------------------------------------------------------------------------------------------------------------------------------------------------------------------------------------------------------------------------------------------------------|
| Documents   |   |                                                                                                                                                                                                                                                                    |
| (Procedure) |   |                                                                                                                                                                                                                                                                    |
| Procedure   | : | https://www.nitt.edu/home/academics/academic documents/Procedure                                                                                                                                                                                                   |
| for         |   | %20to%20obtain%20Transcript.pdf *                                                                                                                                                                                                                                  |
| Obtaining   |   |                                                                                                                                                                                                                                                                    |
| Transcript  |   |                                                                                                                                                                                                                                                                    |
| and         |   |                                                                                                                                                                                                                                                                    |
| Academic    |   |                                                                                                                                                                                                                                                                    |
| Documents   |   |                                                                                                                                                                                                                                                                    |
| Payment     | : | https://www.onlinesbi.sbi/sbicollect/icollecthome.htm                                                                                                                                                                                                              |
| Link        |   |                                                                                                                                                                                                                                                                    |
| Procedure   | : | Select Category → Educational Institutions                                                                                                                                                                                                                         |
|             |   | 2. Name of Educational Institutions → NIT TRICHY INSTITUTION FEES.                                                                                                                                                                                                 |
|             |   | 3. Select payment category → Transcript Fee                                                                                                                                                                                                                        |
|             |   | 4. Verify Payment Details                                                                                                                                                                                                                                          |
|             |   | 5. After Payment, Print Receipt and send scanned copy of the receipt to                                                                                                                                                                                            |
|             |   | transcript@nitt.edu                                                                                                                                                                                                                                                |
|             |   | 6. Collect the Documents from the Transcript Section, Academic Office                                                                                                                                                                                              |
|             |   | (in person)                                                                                                                                                                                                                                                        |
|             |   | OR                                                                                                                                                                                                                                                                 |
|             |   | For Alumni:                                                                                                                                                                                                                                                        |
|             |   | Collect the Documents from the Transcript Section, Academic Office (in person) or                                                                                                                                                                                  |
|             |   | Through the Authorized person (Letter of Authorization should be submitted) <a href="https://www.nitt.edu/home/academics/academic_documents/Letter-of-Authorization.pdf">https://www.nitt.edu/home/academics/academic_documents/Letter-of-Authorization.pdf</a> or |
|             |   | Sent through post [Speed Post / Air Mail]                                                                                                                                                                                                                          |
|             |   | Postal Charges may apply*                                                                                                                                                                                                                                          |