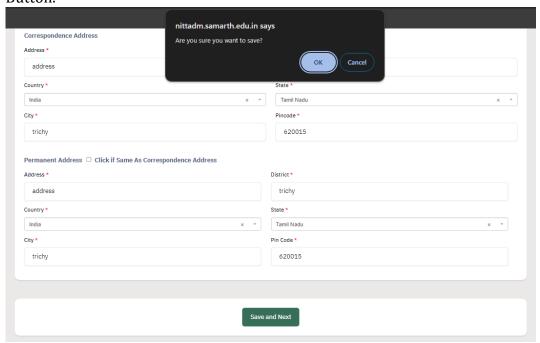

4. A popup message 'Are you sure you want to save?' will be displayed. Press OK Button.

5. Preview the Profile Details that you filled. If you are satisfied, press "**Proceed to Next**". If you wish to modify, press '<u>Update Details</u>'.