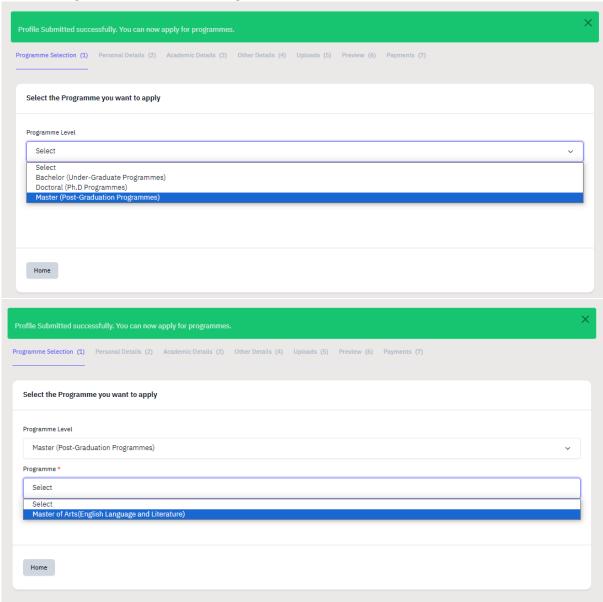

# III. SELECTING THE PROGRAMME

1. Select 'Programme Level' and 'Programme'.

2. After selecting the programme, additional fields will be displayed. Fill those details and press "**Proceed**".

3. Check the Program Selection details in the preview page and press "Next" Button.