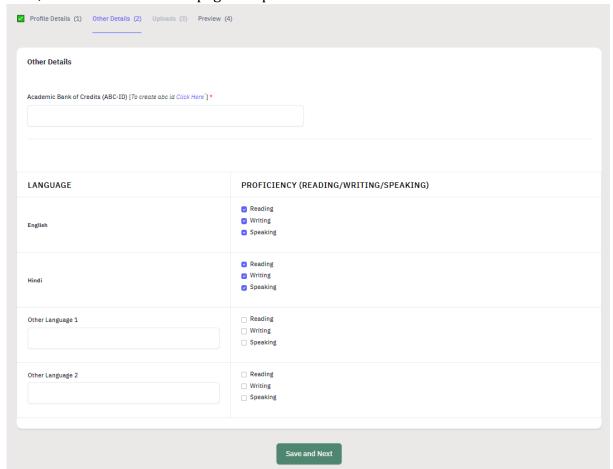

6. Next, Fill the 'Other Details' page and press "Save and Next" Button.

7. A preview page will be opened. Please review your 'Other Details' and press "**Proceed to Next**".

8. Read the instructions carefully & Upload the photo, signature, relevant certificates and press "Next Preview".