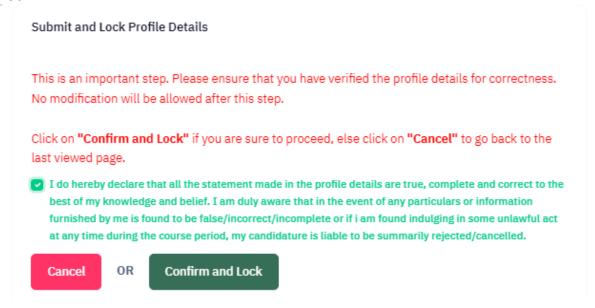

9. Check your details in the preview page and press "Submit and Lock".

10. A pop-up message will be displayed. Tick the consent box and press "Confirm and Lock".