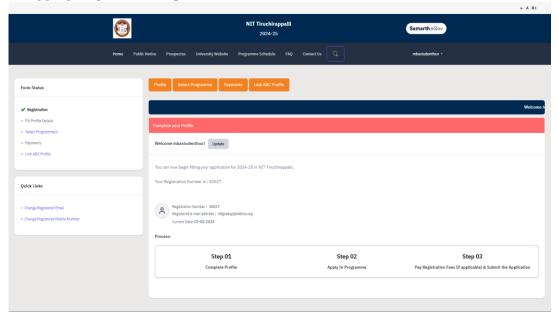

# II. LOGIN AND FILLING YOUR PROFILE DETAILS

1. Enter your Registered Email ID, Password, Captcha Verification and press **LOGIN** button. In case, if you forgot password, kindly use the "Forgot Password? Click to Reset your Password" link below the Login Button.

2. After logging in, press the **Update** Button.

3. Fill your Profile Details – **a**. Personal Details, **b**. Place of Birth Details, **c**. Family Details, **d**. Other Category, **e**. NITT registration details, **f**. Other Category / Quota **g**. Address. After filling, Press **Save and Next** Button.