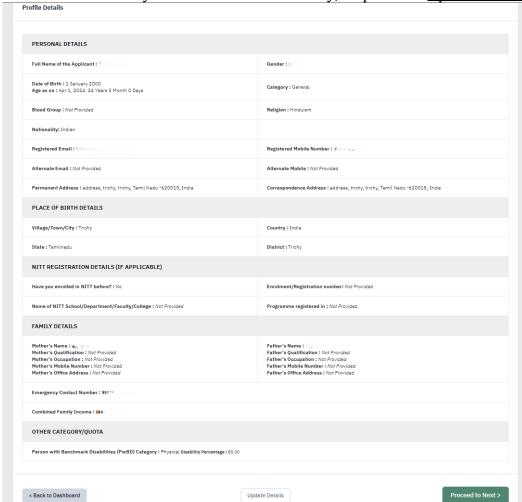

2. After logging in, press the **Update** Button.

3. Fill your Profile Details – **a**. Personal Details, **b**. Place of Birth Details, **c**. Family Details, **d**. Other Category, **e**. NITT registration details, **f**. Other Category / Quota **g**. Address. After filling, Press **Save and Next** Button.

4. A popup message 'Are you sure you want to save?' will be displayed. Press OK Button.

5. Preview the Profile Details that you filled. If you are satisfied, press "**Proceed to Next**". If you wish to modify, press '<u>Update Details</u>'.