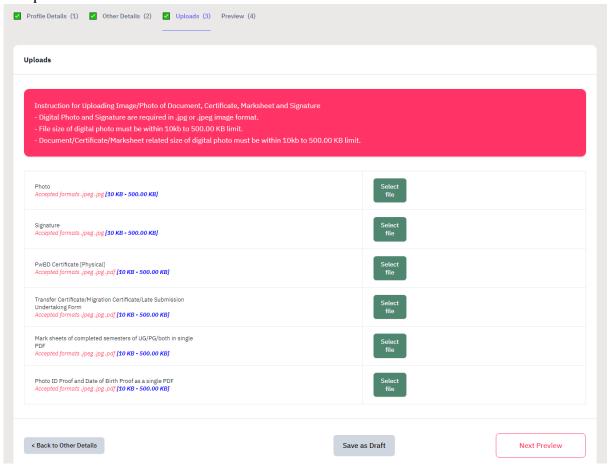

6. Next, Fill the 'Other Details' page and press "Save and Next" Button.

7. A preview page will be opened. Please review your 'Other Details' and press "**Proceed to Next**".

8. Read the instructions carefully & Upload the photo, signature, relevant certificates and press "Next Preview".