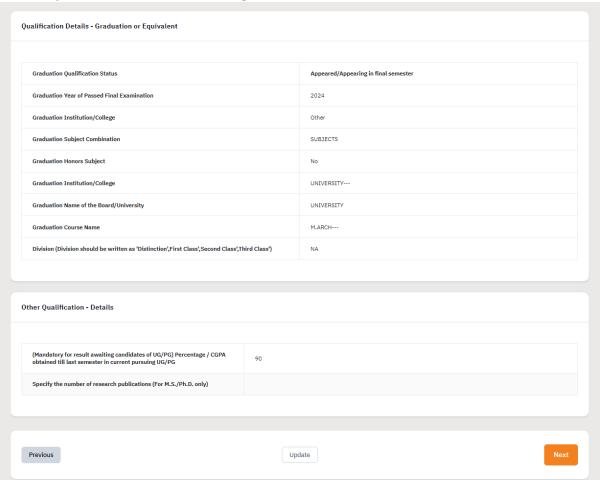

4. Check your personal details in the preview and press "Next" button.

5. Fill the 'Academic details' - **a.** Eligibility Criteria, **b.** Qualification Details - X or Equivalent, **c.** Qualification Details - XII or Equivalent, **d.** Qualification Details - Graduation or Equivalent. **e.** Additional Qualification Details (if applicable). Press "Save and Next" button.

6. Preview your Academic Details and press "Next" button.

7. Add Work Experience if you have any and Press "Next". (Note: Experience certificate must be uploaded mandatorily for those having Work Experience.)

#### Qualification Details - Graduation or Equivalent

| Graduation Qualification Status                                                                | Appeared/Appearing in final semester |
|------------------------------------------------------------------------------------------------|--------------------------------------|
| Graduation Year of Passed Final Examination                                                    | 2024                                 |
| Graduation Institution/College                                                                 | Other                                |
| Graduation Subject Combination                                                                 | SUBJECTS                             |
| Graduation Honors Subject                                                                      | No                                   |
| Graduation Institution/College                                                                 | UNIVERSITY                           |
| Graduation Name of the Board/University                                                        | UNIVERSITY                           |
| Graduation Course Name                                                                         | M.ARCH                               |
| Division (Division should be written as 'Distinction',First Class',Second Class',Third Class') | NA NA                                |

### Other Qualification - Details

| (Mandatory for result awaiting candidates of UG/PG) Percentage / CGPA obtained till last semester in current pursuing UG/PG | 90 |
|-----------------------------------------------------------------------------------------------------------------------------|----|
| Specify the number of research publications (For M.S./Ph.D. only)                                                           |    |