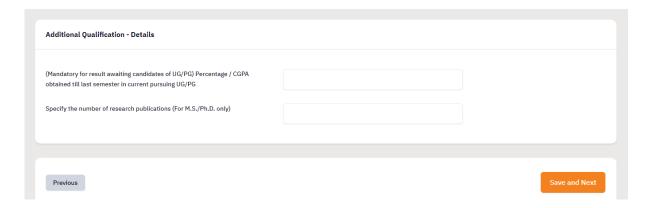

4. Check your personal details in the preview and press "Next" button.

5. Fill the 'Academic details' - **a.** Eligibility Criteria, **b.** Qualification Details - X or Equivalent, **c.** Qualification Details - XII or Equivalent, **d.** Qualification Details - Graduation or Equivalent. **e.** Additional Qualification Details (if applicable). Press "Save and Next" button.

### Other Qualification - Details

| (Mandatory for result awaiting candidates of UG/PG) Percentage / CGPA obtained till last semester in current pursuing UG/PG | 90 |
|-----------------------------------------------------------------------------------------------------------------------------|----|
| Specify the number of research publications (For M.S./Ph.D. only)                                                           |    |