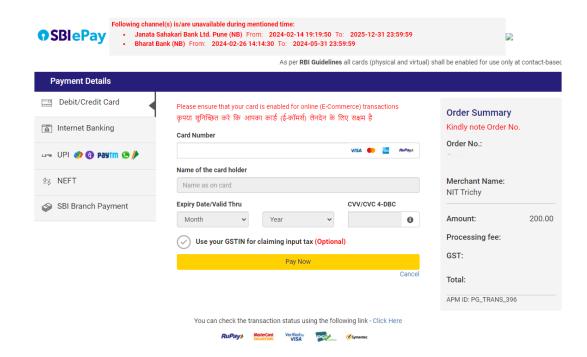

# IV. PAYMENT AND APPLICATION FORM

1. Pay the Application Fee through the preferred payment method.

2. After successful payment, you will be redirected to the home page. Press "**Print Form**" and take a print out of it.