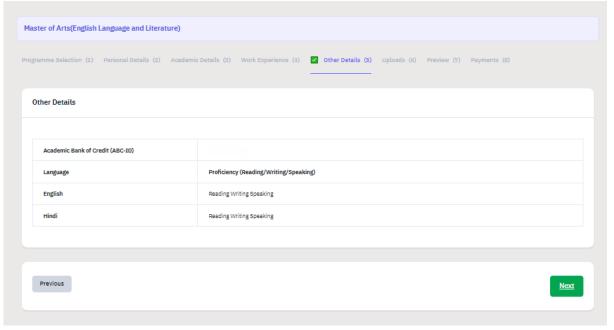

6. Next, Fill the 'Other Details' page and press "Save and Next" Button.

7. A preview page will be opened. Please review your 'Other Details' and press "**Proceed to Next**".

8. Read the instructions carefully & Upload the photo, signature, relevant certificates and press "Next Preview".

### Other Details

| Academic Bank of Credit (ABC-ID) |                                        |
|----------------------------------|----------------------------------------|
| Language                         | Proficiency (Reading/Writing/Speaking) |
| English                          | Reading Writing Speaking               |
| Hindi                            | Reading Writing Speaking               |