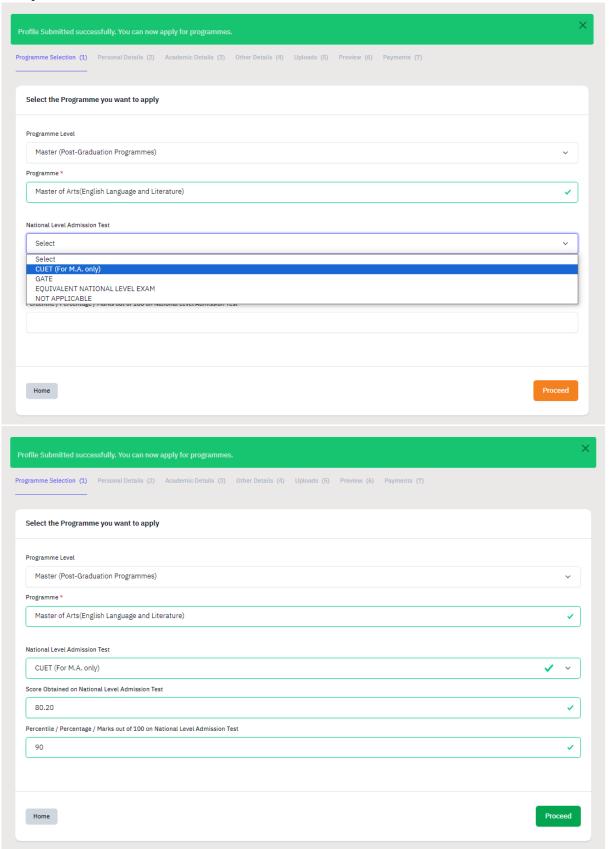

# III. SELECTING THE PROGRAMME

1. Select 'Programme Level' and 'Programme'.

2. After selecting the programme, additional fields will be displayed. Fill those details and press "**Proceed**".

3. Check the Program Selection details in the preview page and press "Next" Button.