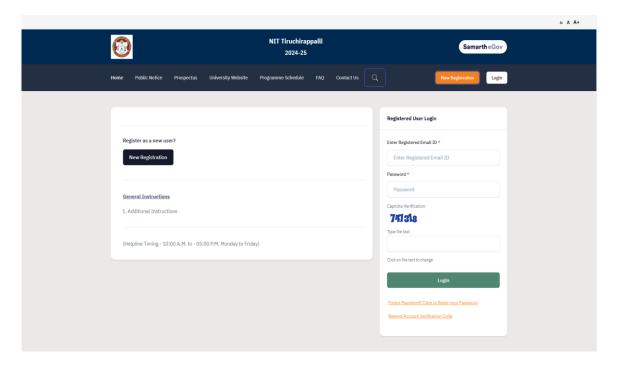

# II. LOGIN AND FILLING YOUR PROFILE DETAILS

1. Enter your Registered Email ID, Password, Captcha Verification and press **LOGIN** button. In case, if you forgot password, kindly use the "Forgot Password? Click to Reset your Password" link below the Login Button.