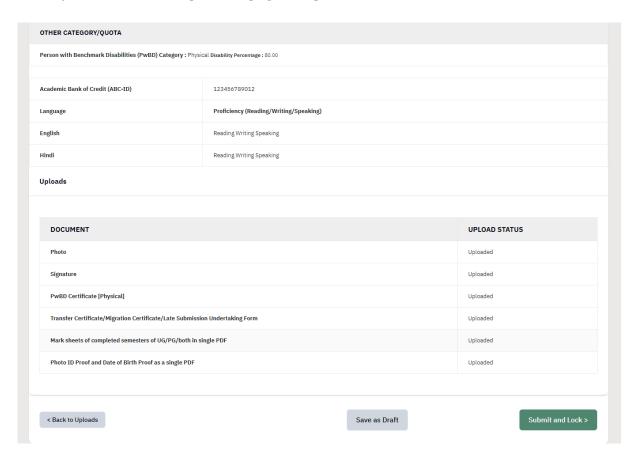

6. Next, Fill the 'Other Details' page and press "Save and Next" Button.

7. A preview page will be opened. Please review your 'Other Details' and press "**Proceed to Next**".

8. Read the instructions carefully & Upload the photo, signature, relevant certificates and press "Next Preview".

9. Check your details in the preview page and press "Submit and Lock".

10. A pop-up message will be displayed. Tick the consent box and press "Confirm and Lock".

### Uploads

| DOCUMENT                                                                                  | UPLOAD STATUS |
|-------------------------------------------------------------------------------------------|---------------|
| Photo                                                                                     | Uploaded      |
| Signature                                                                                 | Uploaded      |
| PwBD Certificate [Physical]                                                               | Uploaded      |
| Transfer Certificate/Migration Certificate/Late Submission Undertaking Form               | Uploaded      |
| Mark sheets of completed semesters of UG/PG/both in single PDF                            | Uploaded      |
| Photo ID Proof and Date of Birth Proof as a single PDF                                    | Uploaded      |
| Class X (Scan both marksheet and certificate in a single file and upload)]                | Uploaded      |
| Class XII (Scan both marksheet and certificate in a single file and upload)               | Uploaded      |
| UNIVERSITY (Graduation) (Scan both marksheet and certificate in a single file and upload) | Uploaded      |
| National Level Admission Test Upload Certificate                                          | Uploaded      |