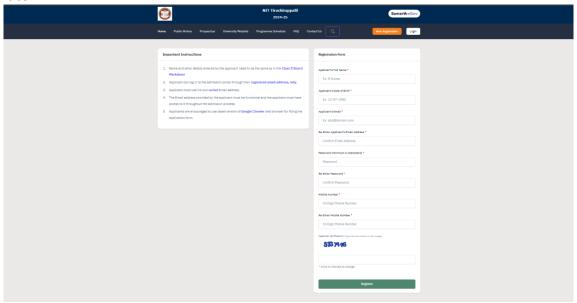

# **USER MANUAL / ON-LINE REGISTRATION FOR M.A ADMISSIONS**

(Kindly use WINDOWS PC / LAPTOP)

- I. CREATION OF YOUR 'USER CREDENTIALS'
- 1. Press "New Registration ".

2. Read the Instructions carefully, Fill the Registration Form and press "Register" Button. Kindly ensure that your e-mail id and phone number are correct & valid as they are required for the OTP verification and further communication purpose. Also note down the entered password somewhere carefully so that you will not forget later.

- 3. You will receive the **OTP** on your registered e-mail id. Kindly enter the OTP, Captcha and press "**Submit OTP**" Button.
- 4. After successful OTP Verification, you will be redirected to the Home page with a popup message "Account verified successfully. Please login to start your application process". Kindly press **Login** Button.

# II. LOGIN AND FILLING YOUR PROFILE DETAILS

1. Enter your Registered Email ID, Password, Captcha Verification and press **LOGIN** button. In case, if you forgot password, kindly use the "Forgot Password? Click to Reset your Password" link below the Login Button.