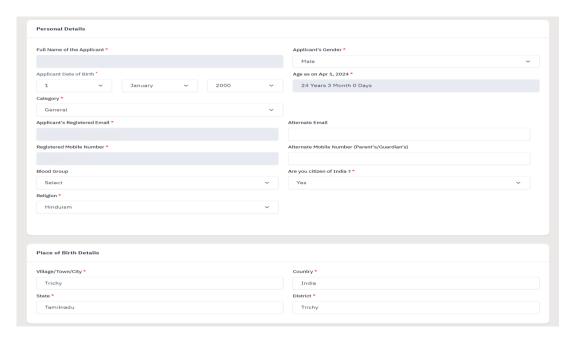

2. After logging in, press the **Update** Button.

3. Fill your Profile Details – **a**. Personal Details, **b**. Place of Birth Details, **c**. Family Details, **d**. Other Category, **e**. NITT registration details, **f**. Other Category / Quota **g**. Address. After filling, Press **Save and Next** Button.