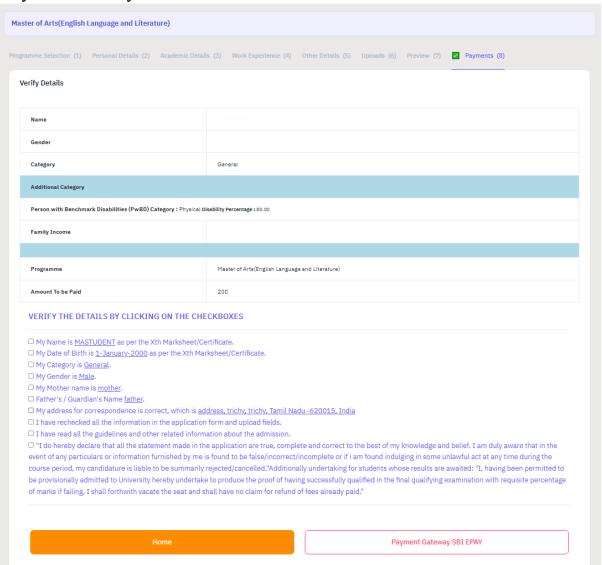

11. Verify the Details by clicking on the checkboxes and proceed for Payment by pressing "Payment Gateway SBI EPAY".

| Name                                                                     |                                                                                                                                                                                                               |
|--------------------------------------------------------------------------|---------------------------------------------------------------------------------------------------------------------------------------------------------------------------------------------------------------|
| Gender                                                                   |                                                                                                                                                                                                               |
| Category                                                                 | General                                                                                                                                                                                                       |
| Additional Category                                                      |                                                                                                                                                                                                               |
| Person with Benchmark I                                                  | sabilities (PwBD) Category: Physical Disability Percentage: 80.00                                                                                                                                             |
| Family Income                                                            |                                                                                                                                                                                                               |
|                                                                          |                                                                                                                                                                                                               |
| Programme                                                                | Master of Arts(English Language and Literature)                                                                                                                                                               |
| Amount To be Paid                                                        | 200                                                                                                                                                                                                           |
| VERIFY THE DETAI                                                         | S BY CLICKING ON THE CHECKBOXES                                                                                                                                                                               |
| My Namo is MASTILI                                                       | ENT as per the Xth Marksheet/Certificate.                                                                                                                                                                     |
|                                                                          | lanuary-2000 as per the Xth Marksheet/Certificate.                                                                                                                                                            |
| My Category is General                                                   | <u>al</u> .                                                                                                                                                                                                   |
| ☑ My Gender is <u>Male</u> .                                             |                                                                                                                                                                                                               |
| My Mother name is:                                                       |                                                                                                                                                                                                               |
| ☑ Father's / Guardian'                                                   |                                                                                                                                                                                                               |
|                                                                          | pondence is correct, which is <u>address, trichy, trichy, Tamil Nadu -620015, India</u>                                                                                                                       |
|                                                                          | he information in the application form and upload fields. delines and other related information about the admission.                                                                                          |
|                                                                          | beames and other related information about the admission.<br>hat all the statement made in the application are true, complete and correct to the best of my knowledge and belief. I am duly aware that in the |
|                                                                          |                                                                                                                                                                                                               |
| "I do hereby declare                                                     |                                                                                                                                                                                                               |
| "I do hereby declare<br>event of any particular                          | or information furnished by me is found to be false/incorrect/incomplete or if i am found indulging in some unlawful act at any time during the                                                               |
| "I do hereby declare<br>event of any particular<br>course period, my can |                                                                                                                                                                                                               |