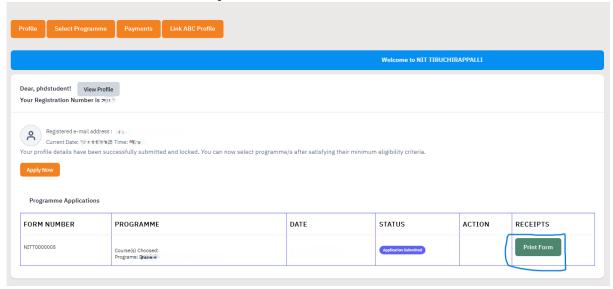

# IV. PAYMENT AND APPLICATION FORM

1. Pay the Application Fee through the preferred payment method.

2. After successful payment, you will be redirected to the home page. Press "**Print Form**" and take a print out of it.