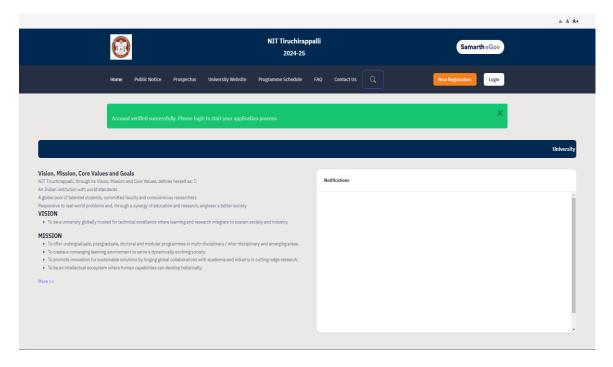

- 3. You will receive the **OTP** on your registered e-mail id. Kindly enter the OTP, Captcha and press "**Submit OTP**" Button.
- 4. After successful OTP Verification, you will be redirected to the Home page with a popup message "Account verified successfully. Please login to start your application process". Kindly press **Login** Button.