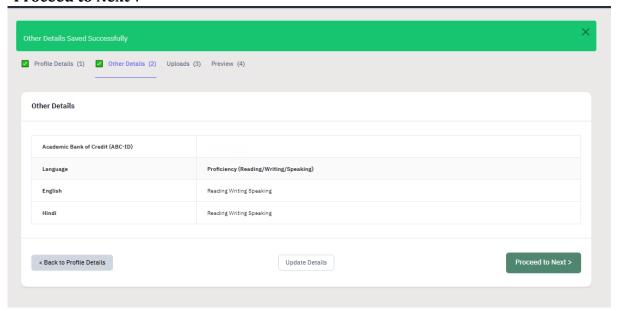

6. Next, Fill the 'Other Details' page and press "Save and Next" Button.

7. A preview page will be opened. Please review your 'Other Details' and press "**Proceed to Next**".

8. Read the instructions carefully & Upload the photo, signature, relevant certificates and press "Next Preview".