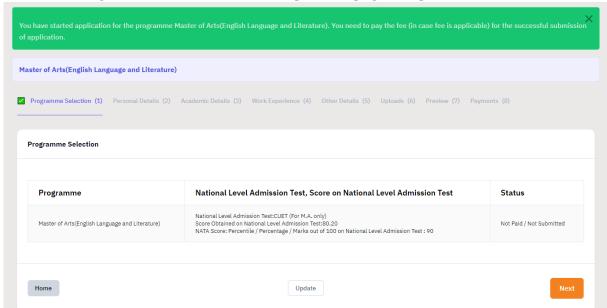

# III. SELECTING THE PROGRAMME

1. Select 'Programme Level' and 'Programme'.

2. After selecting the programme, additional fields will be displayed. Fill those details and press "**Proceed**".

3. Check the Program Selection details in the preview page and press "Next" Button.

4. Check your personal details in the preview and press "Next" button.

5. Fill the 'Academic details' - **a.** Eligibility Criteria, **b.** Qualification Details - X or Equivalent, **c.** Qualification Details - XII or Equivalent, **d.** Qualification Details - Graduation or Equivalent. **e.** Additional Qualification Details (if applicable). Press "Save and Next" button.