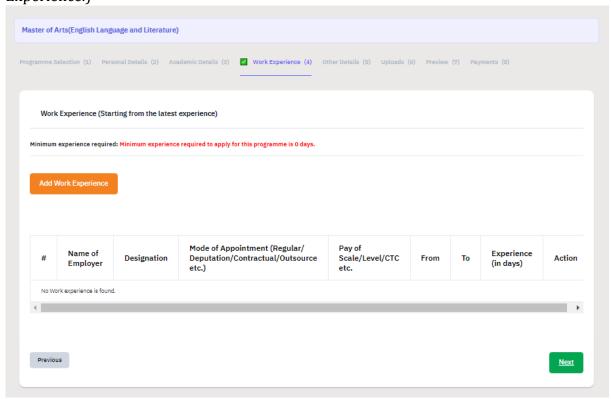

6. Preview your Academic Details and press "Next" button.

7. Add Work Experience if you have any and Press "Next". (Note: Experience certificate must be uploaded mandatorily for those having Work Experience.)