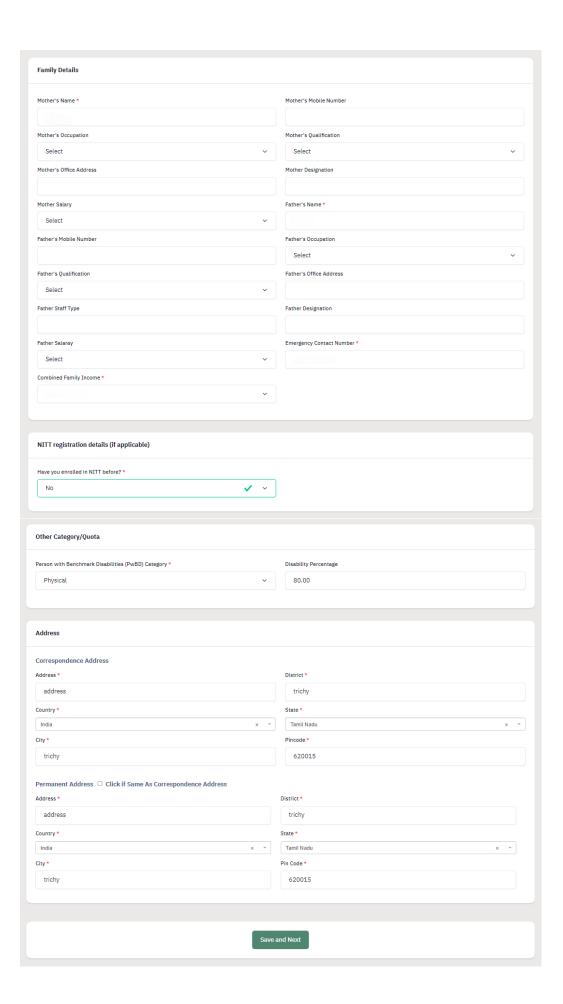

2. After logging in, press the **Update** Button.

3. Fill your Profile Details – **a**. Personal Details, **b**. Place of Birth Details, **c**. Family Details, **d**. Other Category, **e**. NITT registration details, **f**. Other Category / Quota **g**. Address. After filling, Press **Save and Next** Button.