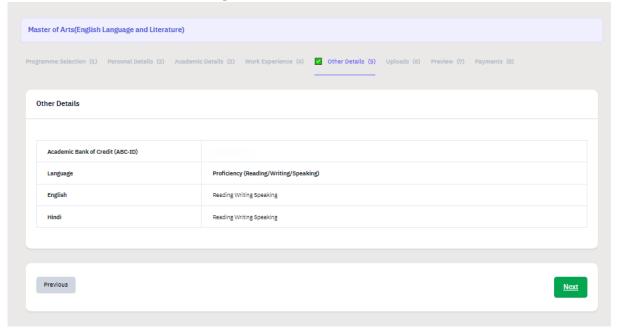

6. Next, Fill the 'Other Details' page and press "Save and Next" Button.

7. A preview page will be opened. Please review your 'Other Details' and press "**Proceed to Next**".

8. Read the instructions carefully & Upload the photo, signature, relevant certificates and press "Next Preview".

#### Other Details

| Academic Bank of Credit (ABC-ID) |                                        |
|----------------------------------|----------------------------------------|
| Language                         | Proficiency (Reading/Writing/Speaking) |
| English                          | Reading Writing Speaking               |
| Hindi                            | Reading Writing Speaking               |