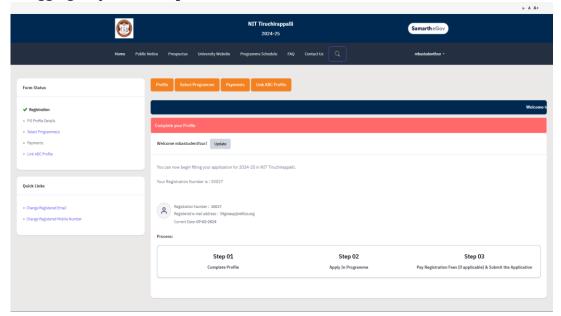

## II. LOGIN AND FILLING YOUR PROFILE DETAILS

1. Enter your Registered Email ID, Password, Captcha Verification and press **LOGIN** button. In case, if you forgot password, kindly use the "Forgot Password? Click to Reset your Password" link below the Login Button.

2. After logging in, press the **Update** Button.

3. Fill your Profile Details – **a**. Personal Details, **b**. Place of Birth Details, **c**. Family Details, **d**. Other Category, **e**. NITT registration details, **f**. Other Category / Quota **g**. Address. After filling, Press **Save and Next** Button.