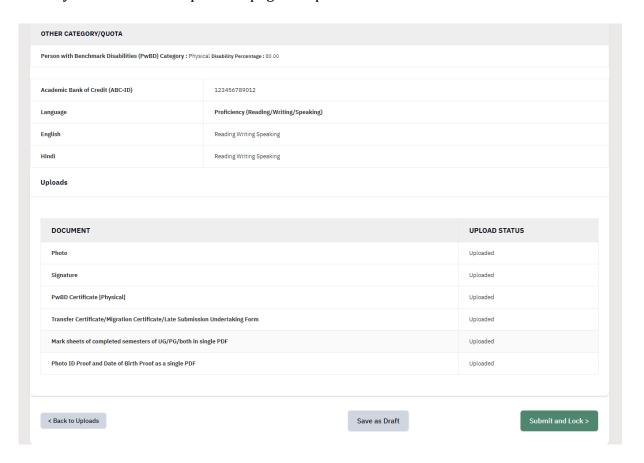

6. Next, Fill the 'Other Details' page and press "Save and Next" Button.

7. A preview page will be opened. Please review your 'Other Details' and press "**Proceed to Next**".

8. Read the instructions carefully & Upload the photo, signature, relevant certificates and press "Next Preview".

9. Check your details in the preview page and press "Submit and Lock".

10. A pop-up message will be displayed. Tick the consent box and press "Confirm and Lock".

#### Other Details

| Academic Bank of Credit (ABC-ID) |                                        |
|----------------------------------|----------------------------------------|
| Language                         | Proficiency (Reading/Writing/Speaking) |
| English                          | Reading Writing Speaking               |
| Hindi                            | Reading Writing Speaking               |