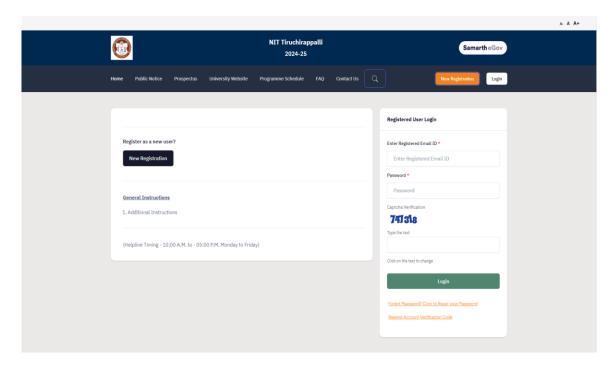

## II. LOGIN AND FILLING YOUR PROFILE DETAILS

1. Enter your Registered Email ID, Password, Captcha Verification and press **LOGIN** button. In case, if you forgot password, kindly use the "Forgot Password? Click to Reset your Password" link below the Login Button.