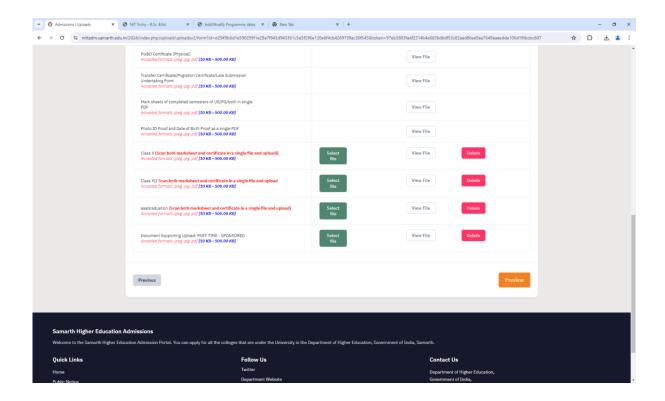

6. Next, Fill the 'Other Details' page and press "Save and Next" Button.

7. A preview page will be opened. Please review your 'Other Details' and press "**Proceed to Next**".

8. Read the instructions carefully & Upload the photo, signature, relevant certificates and press "Next Preview".

7. Preview the 'Other Details' and press "Next" button.

8. Upload your certificates (X, XII, Graduation, Experience etc.,) and press "**Preview**" button.

9. Preview all your details and press "Submit".