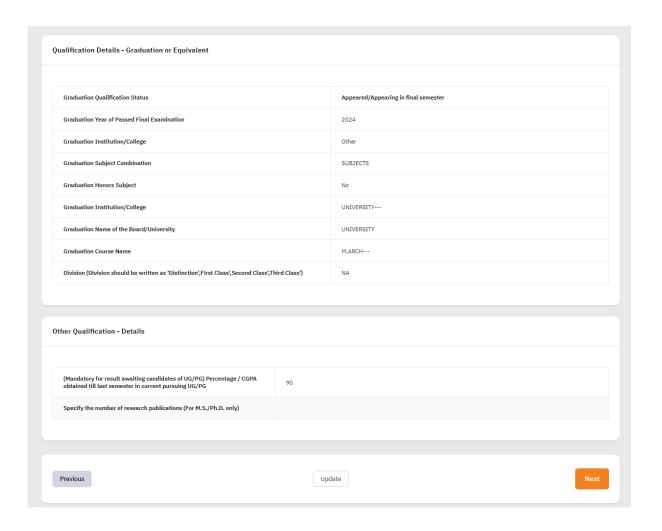

5. Preview your Academic Details and press "Next" button.

6. Add Work Experience if you have any and Press "Next". (Note: Experience certificate must be uploaded mandatorily for those having Work Experience.)

| Graduation Qualifica                           | ıtion Status                                                                                                                                                                                                                                                                                                                                                                | Appeared/Appearing in final semester                                                                                               |            |
|------------------------------------------------|-----------------------------------------------------------------------------------------------------------------------------------------------------------------------------------------------------------------------------------------------------------------------------------------------------------------------------------------------------------------------------|------------------------------------------------------------------------------------------------------------------------------------|------------|
| Graduation Year of Pa                          | Passed Final Examination                                                                                                                                                                                                                                                                                                                                                    | 2024                                                                                                                               |            |
| Graduation Institution                         | on/College                                                                                                                                                                                                                                                                                                                                                                  | Other                                                                                                                              |            |
| Graduation Subject C                           | Combination                                                                                                                                                                                                                                                                                                                                                                 | SUBJECTS                                                                                                                           |            |
| Graduation Honors S                            | Subject                                                                                                                                                                                                                                                                                                                                                                     | No                                                                                                                                 |            |
| Graduation Institution                         | on/College                                                                                                                                                                                                                                                                                                                                                                  | UNIVERSITY                                                                                                                         |            |
| Graduation Name of                             | the Board/University                                                                                                                                                                                                                                                                                                                                                        | UNIVERSITY                                                                                                                         |            |
| Graduation Course N                            | lame                                                                                                                                                                                                                                                                                                                                                                        | M.ARCH                                                                                                                             |            |
| Division (Division sho                         | ould be written as 'Distinction',First Class',Second Class',Third Class')                                                                                                                                                                                                                                                                                                   | NA                                                                                                                                 |            |
| (Mandatory for result<br>CGPA obtained till la | it awaiting candidates of UG/PG) Percentage / 90 ust semester in current pursuing UG/PG 90                                                                                                                                                                                                                                                                                  |                                                                                                                                    |            |
|                                                | of research publications (For M.S./Ph.D. only)  NIT Tricky - 8.5c. EEd.                                                                                                                                                                                                                                                                                                     | x   +                                                                                                                              |            |
| s   Preview Details × 😵 N                      |                                                                                                                                                                                                                                                                                                                                                                             |                                                                                                                                    | * £        |
| is   Preview Details × 😵 N                     | NIT Trichy - B.Sc. B.Ed. ×   ② Add:Modily Programme dates ×   ③ New Tab                                                                                                                                                                                                                                                                                                     |                                                                                                                                    | \$ £       |
| s   Preview Details X                          | NIT Trichy - 8.5c, E.Ed. ×   ② AddModify Programme dates × ③ New Tab  024/in/des.php/personal/preview/preview-27token=97eb3803fadf2314b246655dd6f53c82aad86ee8ee  (Mandatory for result awaiting candidates of UG/PG) Percentage /  CIPA obtained till last semester in current pursuing UG/PG                                                                              |                                                                                                                                    | <b>φ</b> ε |
| s   Preview Details X                          | PRET Trichy - B.Sc. B.Ed. X    Add:Modify Programme dates X    There Tab  024/index.php/personal/preview/preview/2/token=97eb3803fadf2314b4e66556dfdf33c82aad86ee8ee  (Mandatory for result awaiting candidates of UG/PG) Percentage /  CDPA obtained till last semester in current pursuing UG/PG  Specify the number of research publications (For M.S./Ph.D. only)       |                                                                                                                                    | * 5        |
| a   Preview Details X                          | NIT Trichy - B.S.c. E.Ed. ×      Add:Modify Programme dates ×      In New Tab  D24/index.php/personal/preview/previewv2?token=97eb38001sdf2314b4e6655d6df53c82aad86eedee  (Mandatory for result availating candidates of UG/PG) Percentage /  CGPA obtained till last semester in current pursuing UG/PG  Specify the number of research publications (For M.S./Ph.D. only) | a7648.aaeedde 100d 1169-cbc107                                                                                                     | * 2        |
| a   Preview Details X                          | NIT Trichy - B.Sc. E.Ed. ×                                                                                                                                                                                                                                                                                                                                                  | a7648aaeedde 100d 116bcbc607                                                                                                       | \$ £       |
| a   Preview Details X                          | NIT Trichy - B.S.c. EEd. X                                                                                                                                                                                                                                                                                                                                                  | #7648aaeedde 100d 116bcbc607  UPLOAD STATUS  Uploaded                                                                              | ★ £        |
| a   Preview Details X                          | NIT Trichy - B.Sc. B.Ed.   X                                                                                                                                                                                                                                                                                                                                                | ### PA-648aaeedde 100d 116bcbc607  ### UPLOAD STATUS  Uploaded  Uploaded  Uploaded  Uploaded                                       | * 2        |
| a   Preview Details X                          | NIT Trichy - B.Sc. E.Ed.    X                                                                                                                                                                                                                                                                                                                                               | ### UPLOAD STATUS  Uploaded  Uploaded  Uploaded  Uploaded  Uploaded                                                                | * 2        |
| a   Preview Details X                          | NIT Trichy - BSc. E.Ed.    X                                                                                                                                                                                                                                                                                                                                                | ### PEAD STATUS  Upload STATUS  Uploaded  Uploaded  Uploaded  Uploaded  Uploaded  Uploaded  Uploaded                               | <b>☆</b> £ |
| ns   Preview Details X                         | NRIT Trichy - B.Sc. E.Ed.                                                                                                                                                                                                                                                                                                                                                   | ### PEAD STATUS  UPLOAD STATUS  Uploaded  Uploaded  Uploaded  Uploaded  Uploaded  Uploaded  Uploaded  Uploaded  Uploaded  Uploaded | <b>\$</b>  |
| ns   Preview Details X                         | NIT Trichy - BSc. E.Ed.    X                                                                                                                                                                                                                                                                                                                                                | ### PEAD STATUS  Upload STATUS  Uploaded  Uploaded  Uploaded  Uploaded  Uploaded  Uploaded  Uploaded                               | ★ £        |