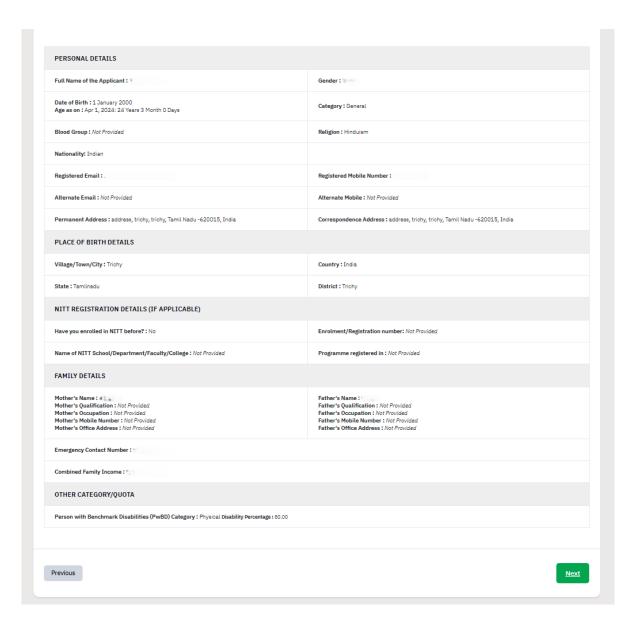

2. After logging in, press the **Update** Button.

3. Fill your Profile Details – **a**. Personal Details, **b**. Place of Birth Details, **c**. Family Details, **d**. Other Category, **e**. NITT registration details, **f**. Other Category / Quota **g**. Address. After filling, Press **Save and Next** Button.

4. A popup message '**Are you sure you want to save?**' will be displayed. Press **OK** Button.

5. Preview the Profile Details that you filled. If you are satisfied, press "**Proceed to Next**". If you wish to modify, press '<u>Update Details</u>'.

| NITT REGISTRATION DETAILS (IF APPLICABLE)                                                                                                                                                          |                                                                                                                                                                                                              |
|----------------------------------------------------------------------------------------------------------------------------------------------------------------------------------------------------|--------------------------------------------------------------------------------------------------------------------------------------------------------------------------------------------------------------|
| Have you enrolled in NITT before?: No                                                                                                                                                              | Enrolment/Registration number: Not Provided                                                                                                                                                                  |
| Name of NITT School/Department/Faculty/College: Not Provided                                                                                                                                       | Programme registered in: Not Provided                                                                                                                                                                        |
| FAMILY DETAILS                                                                                                                                                                                     |                                                                                                                                                                                                              |
| Mother's Name: mother Mother's Qualification: Not Provided Mother's Occupation: Not Provided Mother's Occupation: Not Provided Mother's Mother Note Provided Mother's Office Address: Not Provided | Father's Name: father Father's Qualification: Not Provided Father's Occupation: Not Provided Father's Mobile Number: Not Provided Father's Mobile Number: Not Provided Father's Office Address: Not Provided |
| Emergency Contact Number: % 190                                                                                                                                                                    |                                                                                                                                                                                                              |
| Combined Family Income:                                                                                                                                                                            |                                                                                                                                                                                                              |
| OTHER CATEGORY/QUOTA                                                                                                                                                                               |                                                                                                                                                                                                              |
| Person with Benchmark Disabilities (PwBD) Category: Physical Disability Percentage: 80.00                                                                                                          |                                                                                                                                                                                                              |