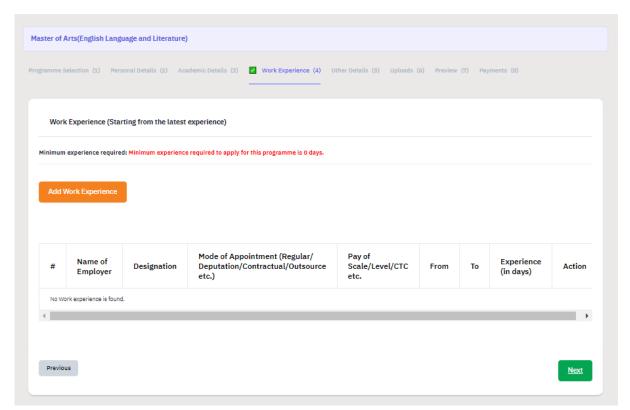

5. Preview your Academic Details and press "Next" button.

6. Add Work Experience if you have any and Press "Next". (Note: Experience certificate must be uploaded mandatorily for those having Work Experience.)