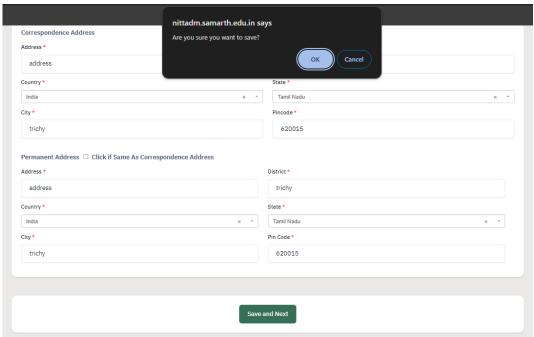

4. A popup message '**Are you sure you want to save?**' will be displayed. Press **OK** Button.

5. Preview the Profile Details that you filled. If you are satisfied, press "**Proceed to Next**". If you wish to modify, press '<u>Update Details</u>'.