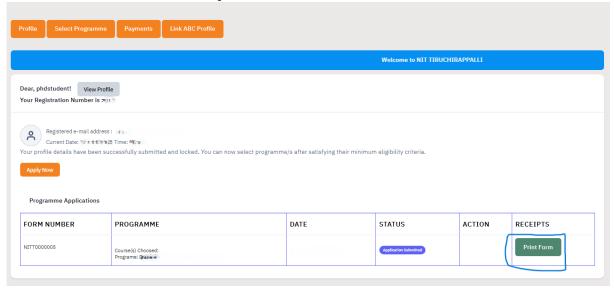

## IV. PAYMENT AND APPLICATION FORM

1. Pay the Application Fee through the preferred payment method.

2. After successful payment, you will be redirected to the home page. Press "**Print Form**" and take a print out of it.