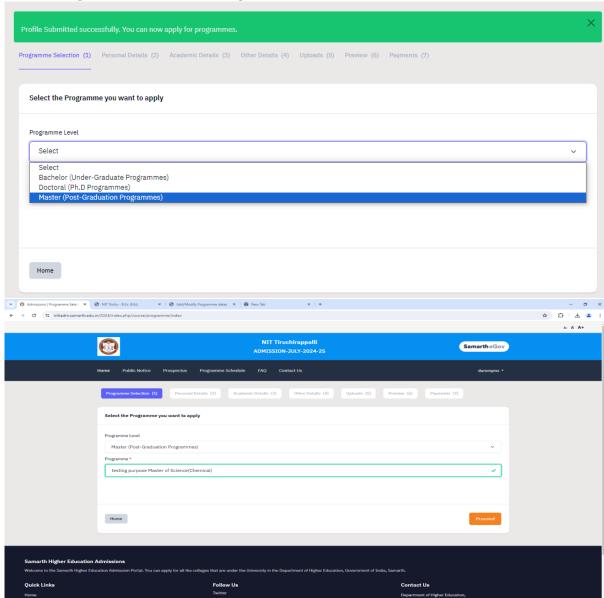

## III. SELECTING THE PROGRAMME

1. Select 'Programme Level' and 'Programme'.

2. Check the Program Selection details in the preview page and press "Next" Button.

3. Check your personal details in the preview and press "Next" button.