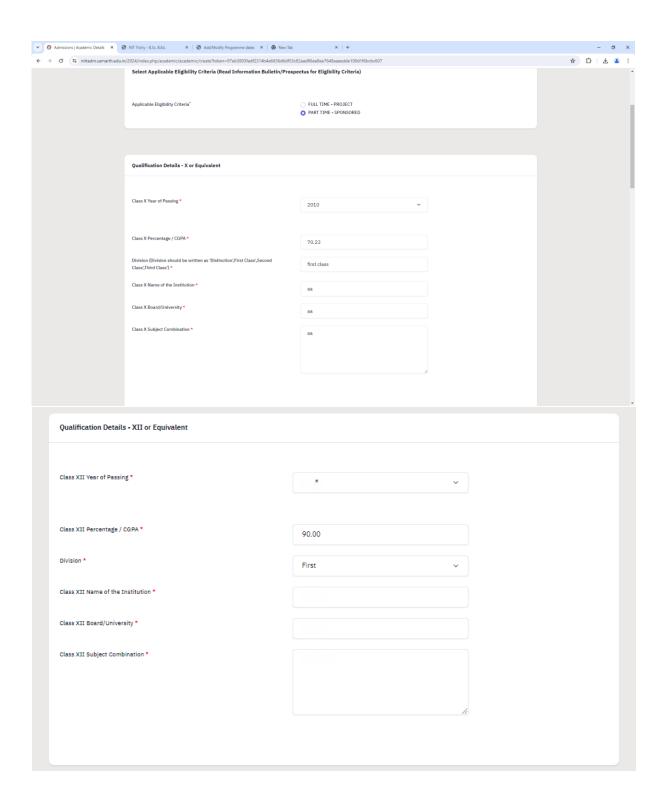

4. Fill the 'Academic details' - **a.** Eligibility Criteria, **b.** Qualification Details - X or Equivalent, **c.** Qualification Details - XII or Equivalent, **d.** Qualification Details - Graduation or Equivalent. **e.** Additional Qualification Details (if applicable). Press "Save and Next" button.

#### Qualification Details - X or Equivalent

| Class X Result Status                                                                          | Passed   |
|------------------------------------------------------------------------------------------------|----------|
| Class X Year of Passing                                                                        | 2010     |
| Class X Percentage / CGPA                                                                      | 90.00    |
| Class X Name of the Institution                                                                | SSC      |
| Class X Board/University                                                                       | SSC      |
| Class X Subject Combination                                                                    | SUBJECTS |
| Division (Division should be written as 'Distinction',First Class',Second Class',Third Class') | FIRST    |