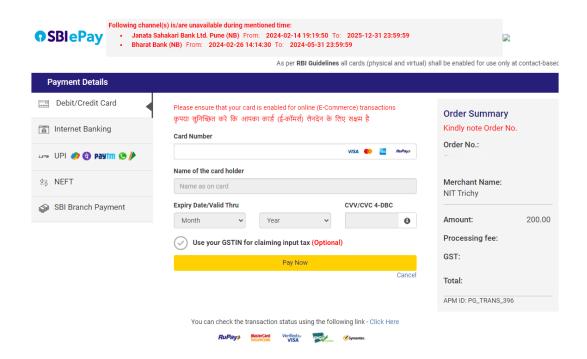

10. Verify the Details by clicking on the checkboxes and proceed for Payment by pressing "Payment Gateway SBI EPAY".

| ify Details<br>Name<br>Gender                                                                                     |                                       |               |                         |                               |
|-------------------------------------------------------------------------------------------------------------------|---------------------------------------|---------------|-------------------------|-------------------------------|
| Name                                                                                                              |                                       |               |                         |                               |
|                                                                                                                   |                                       |               |                         |                               |
| Gender                                                                                                            |                                       |               |                         |                               |
|                                                                                                                   |                                       |               |                         |                               |
| Category                                                                                                          | General                               |               |                         |                               |
| Additional Category                                                                                               |                                       |               |                         |                               |
| Person with Benchmark Disabilities (PwBD) Category: Physic                                                        | l Disability Percentage : 80.00       |               |                         |                               |
| Family Income                                                                                                     |                                       |               |                         |                               |
|                                                                                                                   |                                       |               |                         |                               |
| Programme                                                                                                         | Master of Arts(English Language and   | d Literature) |                         |                               |
| Amount To be Paid                                                                                                 | 200                                   |               |                         |                               |
| /ERIFY THE DETAILS BY CLICKING ON THE C                                                                           | HECKBOXES                             |               |                         |                               |
| My Name is <u>MASTUDENT</u> as per the Xth Marksheet                                                              | Certificate.                          |               |                         |                               |
| My Date of Birth is <u>1-January-2000</u> as per the Xth I                                                        |                                       |               |                         |                               |
| My Category is <u>General</u> .                                                                                   |                                       |               |                         |                               |
| My Gender is <u>Male</u> .                                                                                        |                                       |               |                         |                               |
| ) My Mother name is <u>mother</u> .<br>) Father's / Guardian's Name <u>father</u> .                               |                                       |               |                         |                               |
| D My address for correspondence is correct, which is                                                              | address, trichy, trichy, Tamil Nadu - | 620015, India |                         |                               |
| I have rechecked all the information in the applicat                                                              |                                       |               |                         |                               |
| I have read all the guidelines and other related info                                                             | rmation about the admission.          |               |                         |                               |
| I do hereby declare that all the statement made in                                                                |                                       |               |                         |                               |
| event of any particulars or information furnished by m                                                            |                                       |               |                         |                               |
| ourse period, my candidature is liable to be summar                                                               |                                       |               |                         |                               |
| e provisionally admitted to University hereby undert<br>of marks if failing, I shall forthwith vacate the seat an |                                       |               | nai qualifying examinai | ion with requisite percentage |
|                                                                                                                   | Sound have no claim for retails of te | arousy paid.  |                         |                               |
|                                                                                                                   |                                       |               |                         |                               |

## IV. PAYMENT AND APPLICATION FORM

1. Pay the Application Fee through the preferred payment method.

2. After successful payment, you will be redirected to the home page. Press "**Print Form**" and take a print out of it.