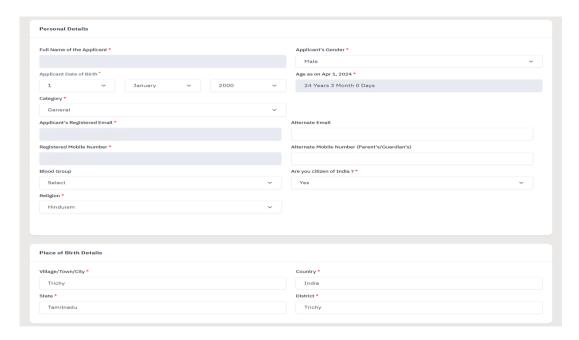

2. After logging in, press the **Update** Button.

3. Fill your Profile Details – **a**. Personal Details, **b**. Place of Birth Details, **c**. Family Details, **d**. Other Category, **e**. NITT registration details, **f**. Other Category / Quota **g**. Address. After filling, Press **Save and Next** Button.