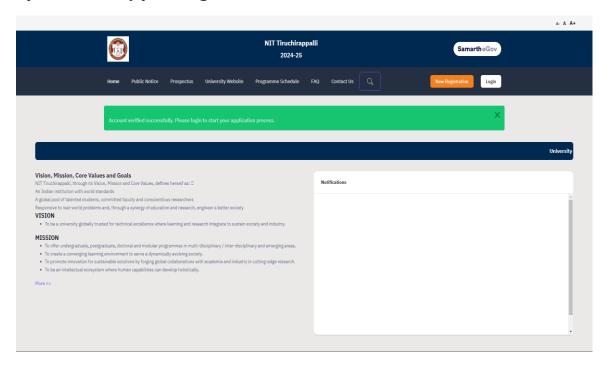

- 3. You will receive the **OTP** on your registered e-mail id. Kindly enter the OTP, Captcha and press "**Submit OTP**" Button.
- 4. After successful OTP Verification, you will be redirected to the Home page with a popup message "Account verified successfully. Please login to start your application process". Kindly press **Login** Button.

## II. LOGIN AND FILLING YOUR PROFILE DETAILS

1. Enter your Registered Email ID, Password, Captcha Verification and press **LOGIN** button. In case, if you forgot password, kindly use the "Forgot Password? Click to Reset your Password" link below the Login Button.