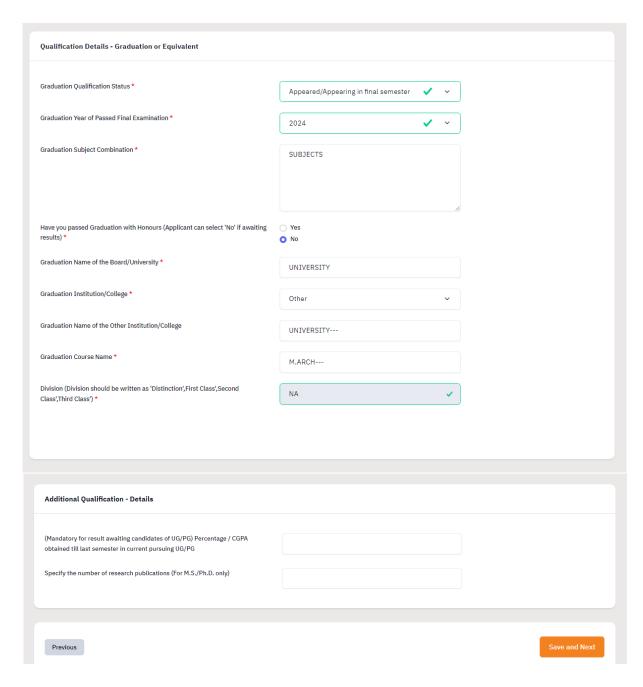

4. Fill the 'Academic details' - **a.** Eligibility Criteria, **b.** Qualification Details - X or Equivalent, **c.** Qualification Details - XII or Equivalent, **d.** Qualification Details - Graduation or Equivalent. **e.** Additional Qualification Details (if applicable). Press "Save and Next" button.

5. Preview your Academic Details and press "Next" button.

6. Add Work Experience if you have any and Press "Next". (Note: Experience certificate must be uploaded mandatorily for those having Work Experience.)

| Graduation Qualifica                           | ıtion Status                                                                                                                                                                                                                                                                                                                                                                | Appeared/Appearing in final semester                                                                                               |            |
|------------------------------------------------|-----------------------------------------------------------------------------------------------------------------------------------------------------------------------------------------------------------------------------------------------------------------------------------------------------------------------------------------------------------------------------|------------------------------------------------------------------------------------------------------------------------------------|------------|
| Graduation Year of Pa                          | Passed Final Examination                                                                                                                                                                                                                                                                                                                                                    | 2024                                                                                                                               |            |
| Graduation Institution                         | on/College                                                                                                                                                                                                                                                                                                                                                                  | Other                                                                                                                              |            |
| Graduation Subject C                           | Combination                                                                                                                                                                                                                                                                                                                                                                 | SUBJECTS                                                                                                                           |            |
| Graduation Honors S                            | Subject                                                                                                                                                                                                                                                                                                                                                                     | No                                                                                                                                 |            |
| Graduation Institution                         | on/College                                                                                                                                                                                                                                                                                                                                                                  | UNIVERSITY                                                                                                                         |            |
| Graduation Name of                             | the Board/University                                                                                                                                                                                                                                                                                                                                                        | UNIVERSITY                                                                                                                         |            |
| Graduation Course N                            | lame                                                                                                                                                                                                                                                                                                                                                                        | M.ARCH                                                                                                                             |            |
| Division (Division sho                         | ould be written as 'Distinction',First Class',Second Class',Third Class')                                                                                                                                                                                                                                                                                                   | NA                                                                                                                                 |            |
| (Mandatory for result<br>CGPA obtained till la | it awaiting candidates of UG/PG) Percentage / 90 ust semester in current pursuing UG/PG 90                                                                                                                                                                                                                                                                                  |                                                                                                                                    |            |
|                                                | of research publications (For M.S./Ph.D. only)  NIT Tricky - 8.5c. EEd.                                                                                                                                                                                                                                                                                                     | x   +                                                                                                                              |            |
| s   Preview Details × 😵 N                      |                                                                                                                                                                                                                                                                                                                                                                             |                                                                                                                                    | * £        |
| is   Preview Details × 😵 N                     | NIT Trichy - B.Sc. B.Ed. ×   ② Add:Modily Programme dates ×   ③ New Tab                                                                                                                                                                                                                                                                                                     |                                                                                                                                    | \$ £       |
| s   Preview Details X                          | NIT Trichy - 8.5c, E.Ed. ×   ② AddModify Programme dates × ③ New Tab  024/in/des.php/personal/preview/preview-27token=97eb3803fadf2314b246655dd6f53c82aad86ee8ee  (Mandatory for result awaiting candidates of UG/PG) Percentage /  CIPA obtained till last semester in current pursuing UG/PG                                                                              |                                                                                                                                    | <b>φ</b> ε |
| s   Preview Details X                          | PRET Trichy - B.Sc. B.Ed. X    Add:Modify Programme dates X    There Tab  024/index.php/personal/preview/preview/2/token=97eb3803fadf2314b4e66556dfdf33c82aad86ee8ee  (Mandatory for result awaiting candidates of UG/PG) Percentage /  CDPA obtained till last semester in current pursuing UG/PG  Specify the number of research publications (For M.S./Ph.D. only)       |                                                                                                                                    | * 5        |
| a   Preview Details X                          | NIT Trichy - B.S.c. E.Ed. ×      Add:Modify Programme dates ×      In New Tab  D24/index.php/personal/preview/previewv2?token=97eb38001sdf2314b4e6655d6df53c82aad86eedee  (Mandatory for result availating candidates of UG/PG) Percentage /  CGPA obtained till last semester in current pursuing UG/PG  Specify the number of research publications (For M.S./Ph.D. only) | a7648.aaeedde 100d 1169-cbc107                                                                                                     | * 2        |
| a   Preview Details X                          | NIT Trichy - B.Sc. E.Ed. ×                                                                                                                                                                                                                                                                                                                                                  | a7648aaeedde 100d 116bcbc607                                                                                                       | \$ £       |
| a   Preview Details X                          | NIT Trichy - B.S.c. EEd. X                                                                                                                                                                                                                                                                                                                                                  | #7648aaeedde 100d 116bcbc607  UPLOAD STATUS  Uploaded                                                                              | ★ £        |
| a   Preview Details X                          | NIT Trichy - B.Sc. B.Ed.   X                                                                                                                                                                                                                                                                                                                                                | ### PA-648aaeedde 100d 116bcbc607  ### UPLOAD STATUS  Uploaded  Uploaded  Uploaded  Uploaded                                       | * 2        |
| a   Preview Details X                          | NIT Trichy - B.Sc. E.Ed.    X                                                                                                                                                                                                                                                                                                                                               | ### UPLOAD STATUS  Uploaded  Uploaded  Uploaded  Uploaded  Uploaded                                                                | * 2        |
| a   Preview Details X                          | NIT Trichy - BSc. E.Ed.    X                                                                                                                                                                                                                                                                                                                                                | ### PEAD STATUS  Upload STATUS  Uploaded  Uploaded  Uploaded  Uploaded  Uploaded  Uploaded  Uploaded                               | <b>☆</b> £ |
| ns   Preview Details X                         | NRIT Trichy - B.Sc. E.Ed.                                                                                                                                                                                                                                                                                                                                                   | ### PEAD STATUS  UPLOAD STATUS  Uploaded  Uploaded  Uploaded  Uploaded  Uploaded  Uploaded  Uploaded  Uploaded  Uploaded  Uploaded | <b>\$</b>  |
| ns   Preview Details X                         | NIT Trichy - BSc. E.Ed.    X                                                                                                                                                                                                                                                                                                                                                | ### PEAD STATUS  Upload STATUS  Uploaded  Uploaded  Uploaded  Uploaded  Uploaded  Uploaded  Uploaded                               | ★ £        |